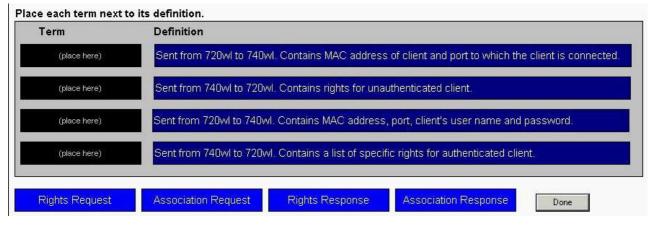

#### Correct: A C

4.Match each of the message types with the correct definition.

## **Correct:**

Green choice2---->Yellow Choice3

Green choice3---->Yellow Choice4

Green choice4---->Yellow Choice2

Green choice1---->Yellow Choice1

5. You are troubleshooting an HP ProCurve Integrated Access Manager 760wl that is not reachable through the web or Telnet. Which information about the device's configuration can be gathered from the LCD panel on the device's front panel? Select TWO.